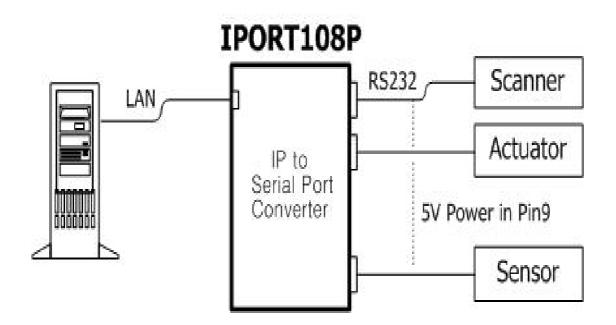

# **IPORT108P** box is your solution.

**1.** Can offer 5V power output for external RS232 device. You just need to control one power supply for whole system.

## 2. Easy to add extra COM port for PC box with LAN

#### connector only condition. Physically isolate your system.

For security issue you can not use USB connection and let anybody to open your IPC cabinet. Keep your hardware and software in known condition after setup.

### 3. Legacy RS232 device in new network era. To be used in

#### any IP network reachable location.

No distance limitation in USB connection and add-on card.

This is one structure for test equipment used in iPhone's production line. And you can have similar structure in your next application environment. IPORT108P box is your solution.