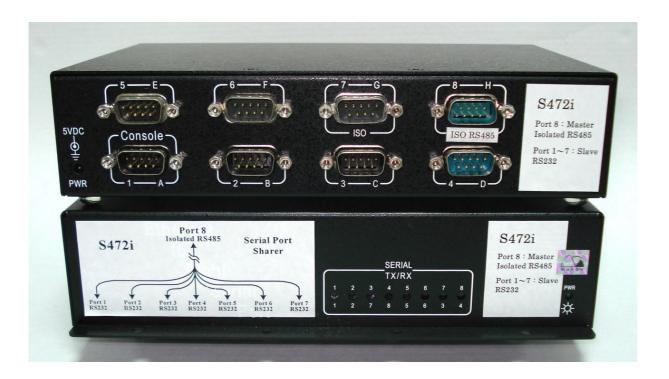

# **S472i** Serial Port Sharer

- ♦ One Master to Seven Slave port
- **♦ Support Ground isolated RS485 master port.**
- ♦ Support RS232 slave port.
- Powerful and Flexible.

- ★ Any data from master port 8 will be sent to slave port 1--7 simultaneously.
- ★ Any data from slave port 1--7 will be sent to master port 8 only.
- ★ Support ground isolated feature between RS485 network and S472i box.
- ★ Support Auto-Data-Direction-Control feature in RS485 port.

#### Serial Port interface:

\*Connector type: DB9 male connector.

\*interface type: isolated RS485 in master port 8.

RS232 in slave port 1--7.

\*Number of ports: 8 (port 1--8)

NOTE: each port with 5 signal pin

TX+, TX-, RX+, RX-, isolated GND

NOTE: In RS485 interface type support Auto-Data-Direction-Control

feature. short TX+ and RX+ as DATA+. short TX- and RX- as DATA- signal.

#### LED indicator:

- \*PWR: DC power input ON indicator.
- \*1TX/RX: serial port 1 TXD/RXD signal activity.
- \*2TX/RX: serial port 2 TXD/RXD signal activity.
- \*3TX/RX: serial port 3 TXD/RXD signal activity.
- \*4TX/RX: serial port 4 TXD/RXD signal activity.
- \*5TX/RX: serial port 5 TXD/RXD signal activity.
- \*6TX/RX: serial port 6 TXD/RXD signal activity.
- \*7TX/RX: serial port 7 TXD/RXD signal activity.
- \*8TX/RX: serial port 8 TXD/RXD signal activity.