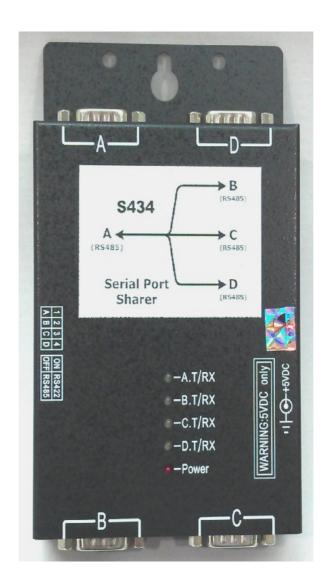

# **S434** Serial Port Sharer

- **♦** One Master to Three Slave port
- ♦ Support RS422/485 master port.
- ♦ Support RS422/485 slave port.
- **◆** Powerful and Flexible.

- ★ Any data from master port A will be sent to port B, C, D simultaneously.
- ★ Any data from slave port B, C, D will be sent to port A only.
- ★ Any port can be set to RS422 or RS485 via DIP Switch.
- **★** Support Auto-Data-Direction-Control feature in RS485 port.

### Serial Port interface:

\*Connector type: DB9 male connector.

\*interface type: RS422/485.

\*Number of ports: 4 (port A, B, C, D)

NOTE: RS422 or RS485 interface type set by DIP switch.

NOTE: each port with 5 signal pin

TX+, TX-, RX+, RX-, Signal GND

NOTE: In RS485 interface type support Auto-Data-Direction-Control

feature. short TX+ and RX+ as DATA+. short TX- and RX- as

DATA- signal.

#### **LED** indicator:

\*PWR: DC power input ON indicator.

\*ATRX: serial port A TXD/RXD signal activity.

\*BTRX: serial port B TXD/RXD signal activity.

\*CTRX: serial port C TXD/RXD signal activity.

\*DTRX: serial port D TXD/RXD signal activity.