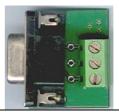

nd RX+ as DATA+. short TX- and RX- as

DATA- signal.

#### **Power input:**

\*UP110/UP220 US/EU type power adaptor.

\*100--240 VAC input.

\*5VDC 1000mA output.

\*Current consumption: 400mA @ 5VDC.

#### **LED** indicator:

\*PWR: DC power input ON indicator.

\*ATRX: serial port A TXD/RXD signal activity.

\*BTRX: serial port B TXD/RXD signal activity.

\*CTRX: serial port C TXD/RXD signal activity.

\*DTRX: serial port D TXD/RXD signal activity.

#### Dimension:

\*S434 box: 90mm (W) \* 150mm (L) \* 27mm(H)

#### **Environment**:

\*operating temperature:  $0^{\circ}$ C to  $55^{\circ}$ C.

\*operating humidity: 10% to 95% RH.

\*storage temperature:  $0^{\circ}$ C to  $65^{\circ}$ C.

\*storage humidity: 5% to 95% RH.

## Accessories:

TB485: DB9 Female to RS485 terminal block kit.



# Other series product:

S432io box is ISO RS422/485 master port and 3 ISO RS232 slave ports.

S232io box is ISO RS232 master port and 3 ISO RS232 slave ports.

S234io box is ISO RS232 master port and 3 ISO RS422/485 slave ports.

\*\*\*All names are the trademarks of their respective organization.



# RAYON TECHNOLOGY CO., LTD.

2F, No. 177, Chung Shan 2 Rd., Lu Chou, New Taipei city, Taiwan, R.O.C.

TEL: 886-2-82858362 FAX: 886-2-82857065

E-Mail: rayon@ms1.hinet.net or info@rayontech.com.tw

WEB: <a href="http://www.rayontech.com.tw">http://www.rayontech.com.tw</a>