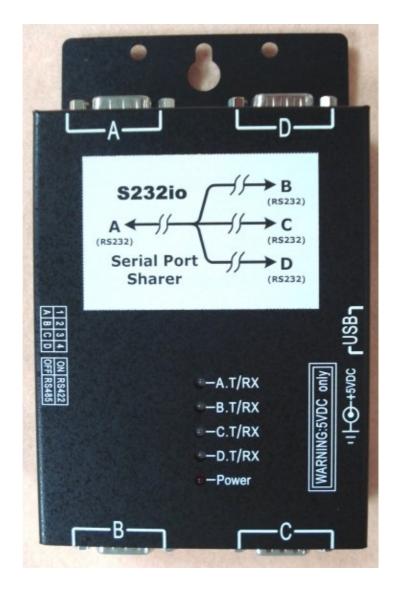

# **S232io** Serial Port Sharer

## Powerful and Flexible

- ★ Any data from port A will be sent to port B, C, D simultaneously.
- ★ Any data from port B, C, D will be sent to port A only.
- ★ Support ground isolated feature between external device and S232io box.
- **★** Support double ground isolated feature between any external devices.

#### Serial Port interface:

\*Connector type: DB9 male connector.

\*interface type: isolated RS232.

\*Number of ports: 4 (port A, B, C, D)

#### LED indicator:

\*PWR: DC power input ON indicator.
\*ATRX: serial port A TXD/RXD signal activity.
\*BTRX: serial port B TXD/RXD signal activity.
\*CTRX: serial port C TXD/RXD signal activity.
\*DTRX: serial port D TXD/RXD signal activity.