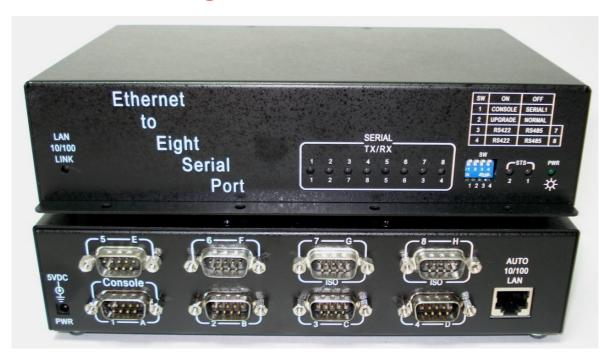

#### LAN connection:

\*Interface: 10/100Mbps 100BaseT

\*Connector: RJ45

#### Serial port:

\*Interface: RS232

\*connector: DB9 male.

\*Port Number: 8

\*speed: upto 230400bps.

NOTE: console port share with serial port 1

NOTE: special serial port sharer mode will

use **serial port 8 as master** and the

other 1—7 serial port as slave.