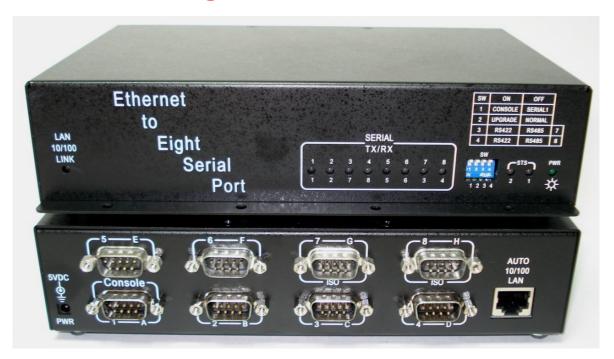

## **IP to Serial Port Converter**

- **♦** 10/100Mbps LAN Connection
  - 8 Ground Isolated RS232 Serial Port
    - **♦ Intelligent Serial Port Sharer**

- **★Linux** based system board easy to maintain.
- **★Auto-detecting 10/100Mbps Ethernet interface.**
- **★**Support WIN2000/XP/WIN7/8/10 virtual COM driver.
- **★**Support UNIX & Linux real TTY driver.
- **★**Support TCP server/Client mode.
- **★**Support UDP send/receive mode.
- **★**Support Special Sharer mode.
- **★** Support WEB,TELNET and terminal setup.

### **ISO80** IP to Serial Port Converter Specification:

#### Serial port:

\*Interface: GROUND Isolated RS232

\*connector: DB9 male.

\*Port Number: 8

\*speed: upto 230400bps.

NOTE: console port share with serial port 1

NOTE: special serial port sharer mode will

use serial port 8 as master and the

other 1—7 serial port as slave.