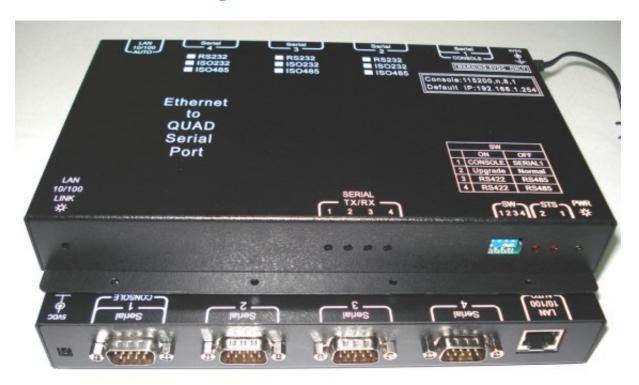

## **IP to Serial Port Converter**

- **♦** 10/100Mbps LAN Connection
  - ◆ 4 Ground Isolated RS232 Serial Port
    - **♦ Intelligent Serial Port Sharer**

- **★**Linux based system board easy to maintain.
- **★Auto-detecting 10/100Mbps Ethernet interface.**
- **★**Support WIN2000/XP/Vista/WIN7/8 virtual COM driver.
- **★**Support UNIX & Linux real TTY driver.
- **★**Support TCP server/Client mode.
- **★**Support UDP send/receive mode.
- **★Support Special Sharer mode.**
- **★** Support WEB,TELNET and terminal setup.

### **ISO40** IP to Serial Port Converter Specification:

#### **LAN connection:**

\*Interface: 10/100Mbps 100BaseT

\*Connector: RJ45

#### Serial port:

\*Interface: GROUND Isolated RS232

\*connector: DB9 male.

\*Port Number: 4

\*speed: upto 230400bps.

NOTE: console port share with serial port 1

NOTE: special serial port sharer mode will

use **serial port 1 as master** and the

other serial port as slave.