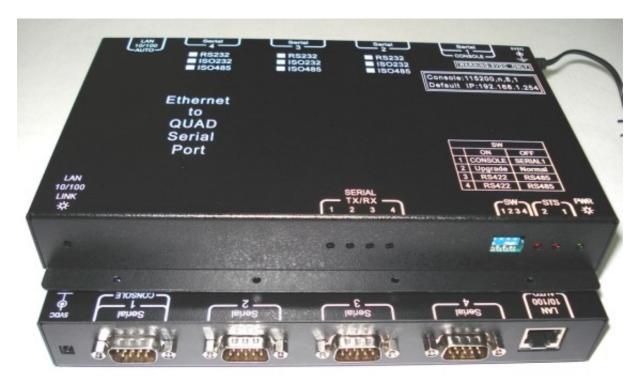

## **IP to Serial Port Converter**

- **♦** 10/100Mbps LAN Connection
  - 4 Ground Isolated RS485 Serial Port
    - **♦ Intelligent Serial Port Sharer**

- **★**Suitable for **MODBUS** environment to let **multiple master** device to handle all slave device.
- **★Auto-detecting 10/100Mbps Ethernet interface.**
- **★**Support WIN2000/XP/WIN7/8/10 virtual COM driver.
- **★**Support UNIX & Linux real TTY driver.
- **★**Support TCP server/Client mode.
- **★**Support UDP send/receive mode.
- **★**Support Special Sharer mode.
- ★ Support WEB, TELNET and terminal setup.

#### **LAN connection:**

\*Interface: 10/100Mbps 100BaseT

\*Connector: RJ45

#### Serial port:

\*Interface: GROUND Isolated RS485

\*connector: DB9 male.

\*Port Number: 4

\*speed: upto 230400bps.

NOTE: console port share with serial port 1

NOTE: special serial port sharer mode will

use serial port 1 as master and the

other serial port as slave.