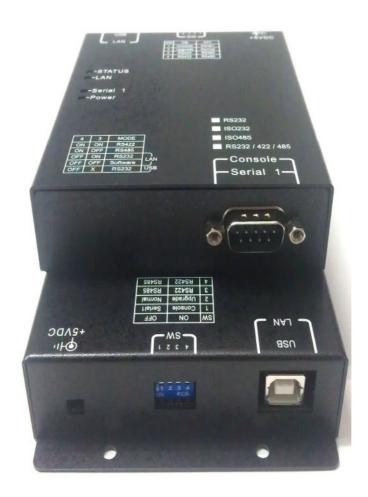

# **UTS101-I** USB to Serial Port Converter

- Support one Ground Isolated RS232 port
  - **♦ Safety and Less Expensive**

- ★Support USB2.0 device controller

  ★512 Bytes FIFO for data transfer

  ★Support LED display for each port

  ★one Ground Isolated RS232 port for safety connection.

  ★Support bus powered mode
- **★**Use ASIX MCS7810 chip

# **USB** interface:

\*Connector type: USB B type connector.

\*Device Controller: USB 2.0

\*stream FIFO size: 512Byte per serial port.

#### **RS232** interface:

\*Connector type: DB9 male connector.

\*Number of ports: 1

NOTE: support GROUND Isolated feature between USB connection and RS232

connection

### **LED** indicator:

\*PWR: DC power input ON indicator.

\*Serial1: port 1 TXD/RXD signal activity.

## Power input:

\*USB bus powered mode.

\*Current consumption: 200mA @ 5VDC.