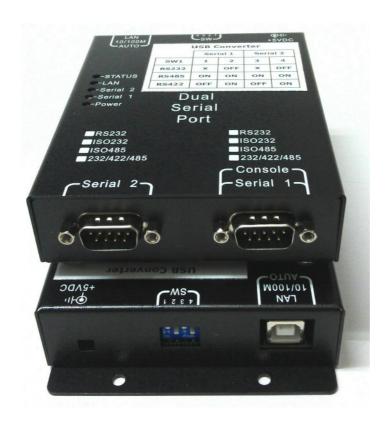

# Support one Universal RS232/422/485 input to Ground isolated RS232 interface converter Support two Monitored ports in one box via USB Powerful and Flexible for debug usage

- **★** Support USB2.0 device controller
- ★ Support data transmission LED display for each port
- ★ Support one Universal RS232/422/485 input to Ground Isolated RS232 interface converter.
- **\( \star\)** Easy to set as interface converter, repeater or bridge function.
- **★** Two serial ports to monitor bi-direction data transmission via USB.
- ★ Support Auto Data Direction Control in RS485 interface
- **★** Support USB bus powered mode or self-power mode.

#### **Serial1 interface:**

◆Connector type: DB9 male connector.

◆Can be set to RS232/RS422/RS485 via DIP switch

NOTE: Serial 1 port is same signal ground with power input from USB bus.

NOTE: each port with 5 signal pin TX+ , TX- , RX+ , RX- , isolated GND

NOTE: In RS485 interface type support
Auto-Data-Direction-Control feature. TX+ and
RX+ short as Data+ signal, TX- and RX- short
as Data- signal.

#### Serial2 interface:

◆Connector type: DB9 male connector.

◆Ground isolated RS232.

NOTE:Serial2 port is isolated signal ground with USB.

#### **LED** indicator :

◆PWR: DC power input ON indicator.

◆Serial1: RS232/RS422/RS485 input port1 TXD/RXD signal activity.

◆Serial2: Isolated RS232 output port2 TXD/RXD signal activity.