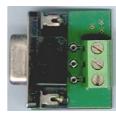

input :<br>• UP110/UP220 5V power adapter.<br>• Current consumption: 200mA.                                                                                                                                                                                                                                                                                                                                                                               | RS422 to GROUND isolated RS232 interface converter.                                                                                                                                                                                                                                         |

#### Accessories :

TB485 : DB9 Female to RS485 terminal block kit.



#### Performance upgrade capability and relative products.

- ▲ TWIN485 box: two sets ground isolated RS232 to RS422/485 converter.
- ▲ ULOG310-I box: monitored universal RS232/RS422/RS485 to GROUND isolated RS232 interface converter via USB connection.

 $\bigcirc\mbox{All}$  names are the trademarks of their respective organization.



#### RAYON TECHNOLOGY CO., LTD.

2F, No. 177, Chung\_Shan 2 Rd., Lu\_Chou, New Taipei city, Taiwan,R.O.C. TEL: 886-2-82858362 FAX: 886-2-82857065 E-Mail: rayon@ms1.hinet.net or info@rayontech.com.tw WEB: http://www.rayontech.com.tw