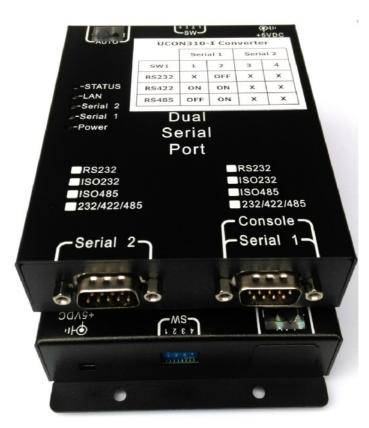

# UCON310-I

## Support one Universal RS232/422/485 input to Ground isolated RS232 interface converter Major in RS232 application environment Powerful and Flexible

- ★ Support data transmission LED display for each port
- ★ Support one Universal RS232/422/485 input to Ground Isolated RS232 interface converter.
- ★ Safety in RS232 application environment.
- ★ Easy to set as RS232 to GROUND isolated RS232 isolator.
- ★ Easy to set as RS422 to isolated RS232 interface converter.
- ★ Easy to set as RS485 to isolated RS232 interface converter.
- ★ Support Auto Data Direction Control in RS485 interface

### **UCON310-I** specifications :

| <ul> <li>Serial1 interface :</li> <li>◆ Connector type: DB9 male connector.</li> <li>◆ Can be set to RS232/RS422/RS485 via DIP switch.</li> <li>NOTE: Serial1 port is same signal ground with power input from power adapter.</li> <li>NOTE: each port with 5 signal pin TX+, TX-, RX+, RX-, isolated GND</li> </ul>                                                                                                                                            | <ul> <li>LED indicator :</li> <li>◆ PWR: DC power input ON indicator.</li> <li>◆ Serial1: RS232/RS422/RS485 input port1<br/>TXD/RXD signal activity.</li> <li>◆ Serial2: Isolated RS232 output port2<br/>TXD/RXD signal activity.</li> <li>Dimension :</li> <li>◆ UCON310-I box:</li> </ul> |
|-----------------------------------------------------------------------------------------------------------------------------------------------------------------------------------------------------------------------------------------------------------------------------------------------------------------------------------------------------------------------------------------------------------------------------------------------------------------|---------------------------------------------------------------------------------------------------------------------------------------------------------------------------------------------------------------------------------------------------------------------------------------------|
| <ul> <li>NOTE: In RS485 interface type support<br/>Auto-Data-Direction-Control feature. TX+ and<br/>RX+ short as Data+ signal, TX- and RX- short<br/>as Data- signal.User can use TB485 module to<br/>exchange DB9 connector to 3 pin terminal<br/>block connector.</li> <li>Serial2 interface:</li> <li>Connector type: DB9 male connector.</li> <li>Ground isolated RS232.<br/>NOTE:Serial2 port is isolated signal ground with<br/>power adapter.</li> </ul> | 92mm (W) * 118mm (L) * 27mm(H)                                                                                                                                                                                                                                                              |
| Power input :<br>• UP110/UP220 5V power adapter.<br>• Current consumption: 200mA.                                                                                                                                                                                                                                                                                                                                                                               | RS422 to GROUND isolated RS232 interface converter.                                                                                                                                                                                                                                         |