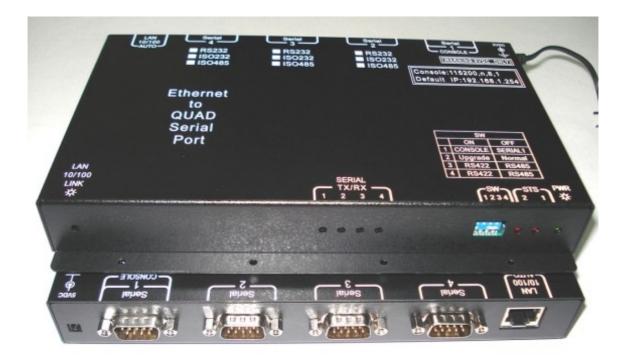

# IPORT134I IP to Serial Port Converter

- **◆ 10/100Mbps LAN Connection** 
  - ◆ 4 isolated RS422/RS485 Serial Port
    - **♦ Linux based system board**

- **★** Auto-detecting 10/100Mbps Ethernet interface.
- ★ Support WIN NT/2000/XP/Vista/WIN7/8/10 virtual COM drive.
- ★ Support UNIX & Linux real TTY driver.
- **★** Support TCP server/Client mode.
- **★** Support UDP send/receive mode.
- **★** Support WEB,TELNET and terminal setup.
- ★ Support Ground isolated RS422/RS485 interface
- ★ Can use DIP SWITCH to set port interface or set by software setup.
- **★** Support Auto-Data-Direction-Control feature in RS485.

#### Serial port:

\*Interface: Ground isolated RS422/RS485

\*connector: DB9 male. \*Port Number: 4.

\*speed: upto 230400bps.

NOTE: console port share with serial port 1

**NOTE:** each serial port can be set to RS422 or Environment:

RS485 by DIP switch. We can set all serial port in same interface type in front panel's DIP switch. Or we can set each serial port interface type by WEB or Console setup in software.

#### LAN connection:

\*Interface: 10/100Mbps 100BaseT

\*connector: RJ45