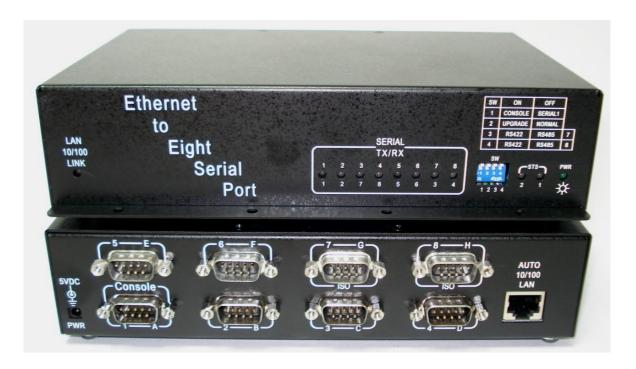

## **IP to Serial Port Converter**

- ♦ 10/100Mbps LAN Connection
  - 8 RS232 Serial Port
    - **♦ Linux based system board**

- **★**Linux based system board easy to maintain.
- **★Auto-detecting 10/100Mbps Ethernet interface.**
- **★Support WIN2000/XP/WIN7/8/10 virtual COM driver.**
- **★Support UNIX & Linux real TTY driver.**
- **★**Support TCP server/Client mode.
- **★**Support UDP send/receive mode.
- **★**Support WEB,TELNET and terminal setup.

### **APORT800** IP to Serial Port Converter Specification:

#### LAN connection:

\*Interface: 10/100Mbps 100BaseT

\*Connector: RJ45

#### Serial port:

\*Interface: RS232

\*connector: DB9 male.

\*Port Number: 8.

\*speed: upto 230400bps.

NOTE: console port share with serial port 1

#### **Power Requirement:**

\*5VDC @ 1200mA.