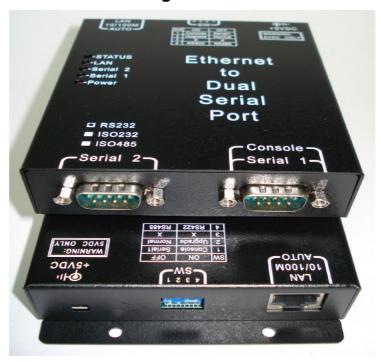

#### Serial port:

\*Interface: RS422/RS485

\*connector: DB9 male.

\*Port Number: 2.

\*speed: upto 230400bps.

NOTE: console port share with serial port 1

**NOTE: DIP Switch bit 3 for serial port 1 and bit Environment** :

4 for serial port 2 to set in RS422 (ON) or RS485

(OFF) interface type.

NOTE: In 2 wire RS485mode pin 2 & pin 3 short as DATA+ signal and pin 4 & pin 6 short as

DATA- signal.

### **LAN connection:**

\*Interface: 10/100Mbps 100BaseT

\*connector: RJ45

#### **Power Requirement:**

\*5VDC @ 1200mA.