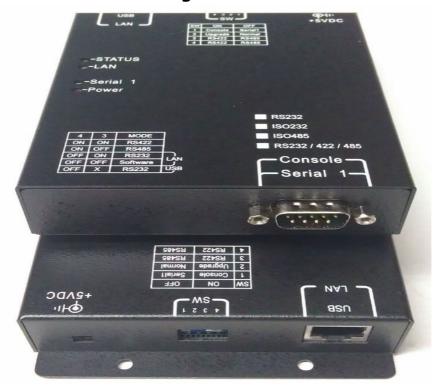

# APORT1311 IP to Serial Port Converter

- **◆ 10/100Mbps LAN Connection** 
  - ◆ 1 RS485 Serial Port
    - **♦ Linux based system board**

- **★** Auto-detecting 10/100Mbps Ethernet interface.
- ★ Support WIN NT/2000/XP/Vista/WIN7/8/10 virtual COM drive.
- ★ Support UNIX & Linux real TTY driver.
- **★** Support TCP server/Client mode.
- **★** Support UDP send/receive mode.
- **★** Support WEB,TELNET and terminal setup.
- ★ Support 2 wire or 4 wire RS485 interface.
- **★** Support Auto-Data-Direction-Control feature in RS485.

### Serial port:

\*Interface: RS485

\*connector: DB9 male.

\*Port Number: 1.

\*speed: upto 230400bps.

NOTE: console port share with serial port 1

NOTE: In 2 wire mode pin 2 & pin 3 short as

DATA+ signal and pin 4 & pin 6 short as DATA-

### LAN connection:

\*Interface: 10/100Mbps 100BaseT

\*connector: RJ45

### **Power Requirement:**

\*5VDC @ 1200mA.