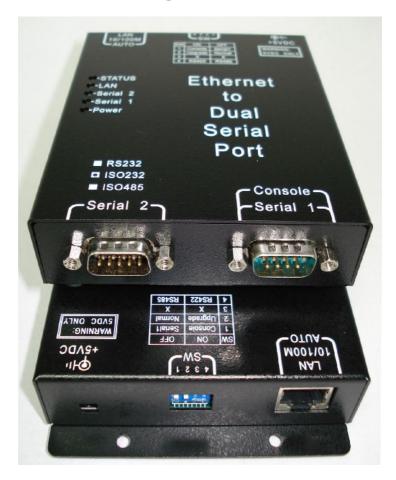

# APORT020 IP to Serial Port Converter

- **♦ 10/100Mbps LAN Connection** 
  - **◆ Two Ground isolated RS232 Port** 
    - **♦ Linux based system board**

- **★**Linux based system board easy to maintain.
- **★** Auto-detecting 10/100Mbps Ethernet interface.
- ★ Support WIN NT/2000/XP/Vista/WIN7/8/10 virtual COM drive.
- ★ Support UNIX & Linux real TTY driver.
- ★ Support TCP server/Client mode.
- ★ Support UDP send/receive mode.
- ★ Support WEB, TELNET and terminal setup.
- **★** Support Ground isolated RS232 interface.

### **LAN connection:**

\*Interface: 10/100Mbps 100BaseT.

\*connector: RJ45.

### Serial port:

\*Interface: Ground isolated RS232.

\*connector: DB9 male. \*Port Number: 2.

\*speed: upto 230400bps.

NOTE: console port share with serial port 1.

### **Power Requirement:**

\*5VDC @ 1200mA.