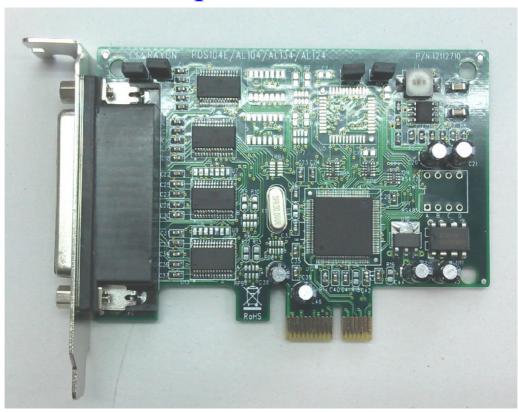

# POS104EL PCI Express Card

# POS104EL Specification:

#### Serial Communication Controller:

\*type: ASIX MCS9904

#### Hardware compatibility:

\*PCIe bus slot.

#### Dimension:

- \*POS104EL card: 92 \* 69 mm.
- \*POS104EL model with low profile PCIe bracket.

#### Port capability:

- \*number of port: 4 ports per card.
- \*Interface: RS232 with 5V power output in pin9.
  - \*Baud Rate: each port can be configured to 50--230400bps.
- \*Connector type: DB44 female connector.
- \*R904 cable support DB44 male to four DB9 male connector.
- \*R901 cable support DB44 male to four DB25 male connector.