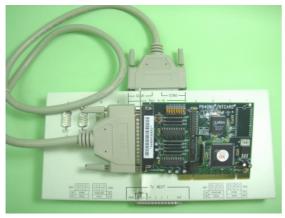

#### **Application:**

- ▲ One P640NU card use A640 cable to connect with one IF208 box can support 8 GROUND Isolated RS422/RS485 serial ports in one PCI slot.
- ▲ One A320 card use A640 cable to connect with two IF208 boxes can support 16 GROUND isolated RS422/RS485 serial ports in one PCIe slot.
- ▲ One IOP3927F card use A640 cable to connect with three IF308 boxes can support 24 GROUND Isolated RS232/RS422/RS485 serial ports in one PCI slot.
- ▲ One IOP3927F card use A640 cable to connect with four IF308 boxes can support 32 GROUND Isolated RS232/RS422/RS485 serial ports in one PCI slot. It is flexible for big data access application. You can have RS232 for local connection. You can have RS422 for remote connection. You can have RS485 for multi-drop application.