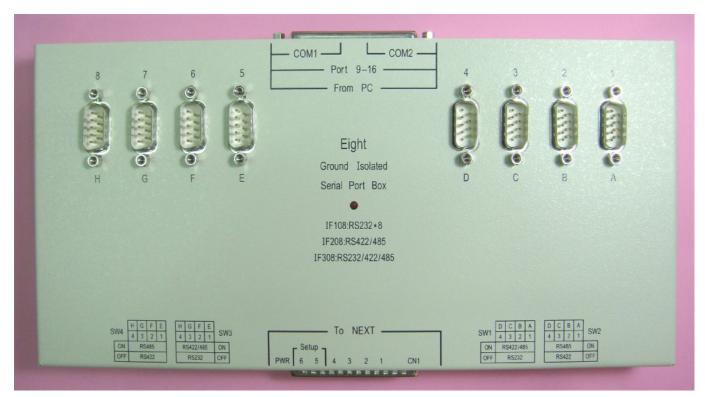

# IF108 RS232C Connector Box IF208 RS422/RS485 Connector Box IF308 RS232/RS422/RS485 Connector Box

- **★** Built-in advanced FIFO type UART controller.
- **★** Each box can support 8 GROUND Isolated serial port.
- ★ Support different interface connection requirement in one card.
- ★ Each serial port can set by DIP switch to be RS232,RS422,RS485 interface.
- ★ Connect with A320, P640NU or IOP3927F intelligent multiport card.
- ★ Each box can be daisy chain to support up to 32 serial ports.

#### **IF108 Box Specification:**

\*Built-in controller: FIFO type 16C554 chip.

\*Connector : DB9 male connector. \*Port number: 8 ports per box.

\*Interface: GROUND Isolated RS232c compatible with fully hardware control line.

#### **IF208 Box Specification:**

\*Built-in controller: FIFO type 16C554 chip.

\*Connector : DB9 male connector. \*Port number: 8 port per box.

\*Interface : GROUND Isolated RS422/RS485 set by DIP switch.

Each serial port set by one bit to be RS422 or RS485.

One DIP switch can set output enable timing.

#### **IF308 Box Specification:**

\*Built-in controller: FIFO type 16C554 chip.

\*Connector : DB9 male connector.

\*Port number: 8 port per box.

\*Interface: GROUND Isolated RS232,RS422,RS485 set by DIP switch.

Each serial port set by two bit to be RS232,RS422 or RS485. One bit for RS232 or RS422/RS485 setting. The other bit for

RS422 or RS485 setting.

#### **Dimension:**

IF108/IF208/IF308 box:

268\*128\*38mm.