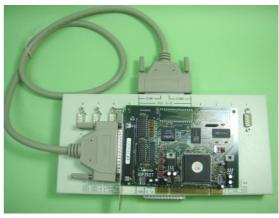

#### **Application:**

- ▲ One P640NU card use A640 cable to connect with one IF208 box can support 8 GROUND Isolated RS422/RS485 serial ports in one PCI slot.
- ▲ One A320 card use A640 cable to connect with two IF208 boxes can support 16 GROUND isolated RS422/RS485 serial ports in one PCIe slot.
- ▲ One IOP3927F card use A640 cable to connect with three IF308 boxes can support 24 GROUND Isolated RS232/RS422/RS485 serial ports in one PCI slot.
- ▲ One IOP3927F card use A640 cable to connect with four IF308 boxes can support 32 GROUND Isolated RS232/RS422/RS485 serial ports in one PCI slot. It is flexible for big data access application. You can have RS232 for local connection. You can have RS422 for remote connection. You can have RS485 for multi-drop application.