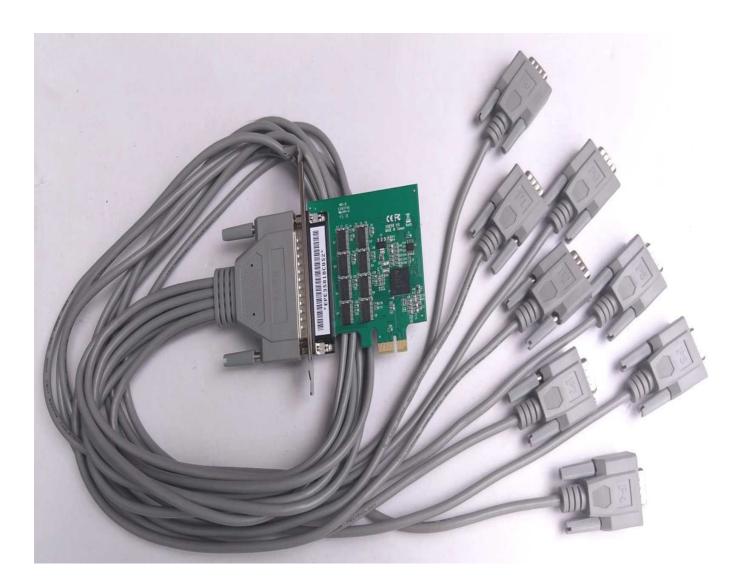

#### **Port capability**:

- \*number of port: 8 ports per card.
- \*Interface: RS232.
- \*Baud Rate: each port can be configured to 50--115200bps.
- \*Connector type: DB62 female connector.
- \*R804 cable support DB62 male to eight DB9 male connector.
- \*R801 cable support DB25M connector